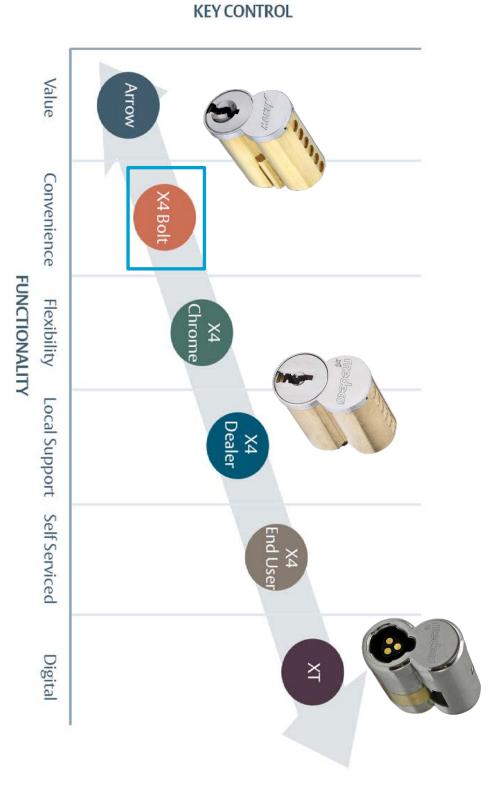

### Arrow & Medeco Unmatched Key System Continuum

About

Security Continuum

What is...?

Product Ordering

FAQs

Tools

Who Can Help?

## What is Medeco X4 Bolt?

and existing channels. This targeted, direct program will assist Wholesale and Contract Integrators, and more Hardware partners in capturing discretionary business from End Users, Dealers, The Medeco X4 Bolt program was created to expand commercial key control into new